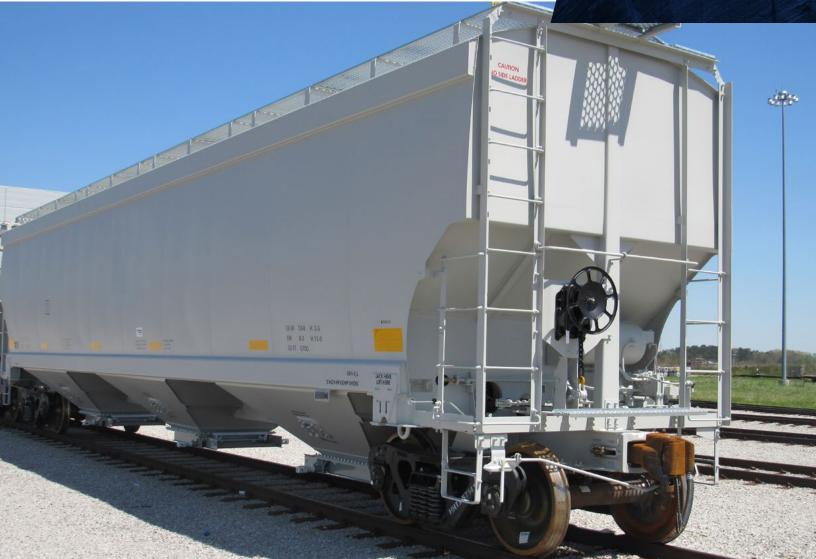

## 5,800-CUBIC-FOOT COVERED HOPPER

This versatile car is re-engineered to increase capacity, incorporating the latest design and manufacturing techniques for a high-quality, reliable railcar.

It features FreightCar America's patent pending fabricated center sill, one-piece longitudinal hood, welded curved side and curved roof. This car also incorporates industry-standard trough hatches and discharge gates. MULTIPLE TROUGH COVER AND GATE OPTIONS AVAILABLE TO MEET SPECIFIC LOADING AND UNLOADING NEEDS.

## **5,800-CUBIC-FOOT COVERED HOPPER**