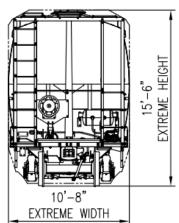

## **GENERAL DIMENSIONS**

| LENGTH               | Inside                                | 55' 7-3/4"    |
|----------------------|---------------------------------------|---------------|
|                      | Over Strikers                         | 58' 3-1/2"    |
|                      | Over Pulling Face of Free Couplers    | 60' 11"       |
|                      | Truck Centers                         | 48' 4-1/2"    |
|                      |                                       |               |
| WIDTH                | Inside                                | 10' 6-3/4"    |
|                      | Extreme                               | 10' 8"        |
|                      |                                       |               |
| HEIGHT               | Extreme                               | 5′ 1″         |
|                      |                                       |               |
| CAPACITY/<br>WEIGHTS | Cubic Capacity                        | 5,800 cu. ft. |
|                      | Lightweight                           | 62,400 lbs.   |
|                      | Gross Rail Load                       | 286,000 lbs.  |
|                      | Load Limit                            | 223,600 lbs.  |
|                      | Center of Gravity, Loaded, with Cover | 98.0"         |