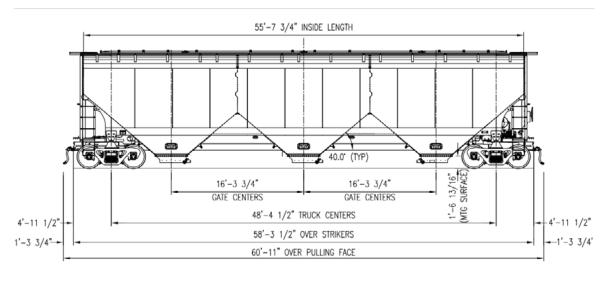

## **GENERAL DIMENSIONS**

| LENGTH               | Inside                                | 55' 7-3/4"    |
|----------------------|---------------------------------------|---------------|
|                      | Over Strikers                         | 58' 3-1/2"    |
|                      | Over Pulling Face of Free Couplers    | 60' 11"       |
|                      | Truck Centers                         | 48' 4-1/2"    |
|                      |                                       |               |
| WIDTH                | Inside                                | 10' 6-3/4"    |
|                      | Extreme                               | 10' 8"        |
|                      |                                       |               |
| HEIGHT               | Extreme                               | 5′ 1″         |
|                      |                                       |               |
| CAPACITY/<br>WEIGHTS | Cubic Capacity                        | 5,800 cu. ft. |
|                      | Lightweight                           | 62,400 lbs.   |
|                      | Gross Rail Load                       | 286,000 lbs.  |
|                      | Load Limit                            | 223,600 lbs.  |
|                      | Center of Gravity, Loaded, with Cover | 98.0"         |