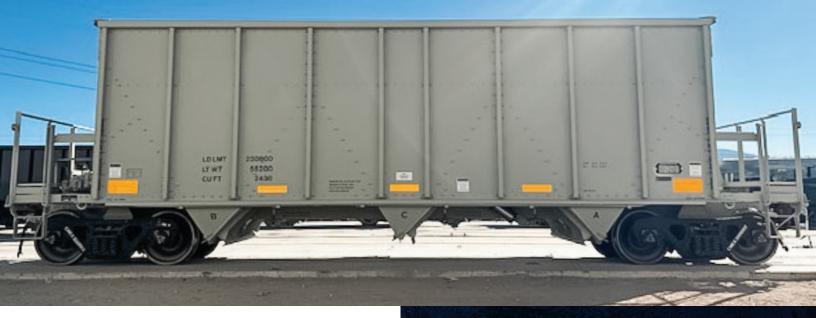

#### FreightCar America's VersaFlood all steel aggregate hopper car - *Purpose-Built* for the aggregate industry.

The VersaFlood aggregate open top hopper delivers the durability, reliability and load versatility demands of the aggregate industry. Available in transverse or longitudinal door configurations including the patented Automatic Independent Door System.

### **OTHER FEATURES INCLUDE:**

- » Rugged design providing exceptional load capacity and commodity loading flexibility
- Superior strength and durability of our patented one-piece, cold-rolled center sill and mechanically fastened sides and ends
- » Proven mechanically fastened design with reinforced top-cord corner supports
- » Available transverse or longitudinal unloading options
- Automatic Independent Door System featuring an all-in-one, touch-pad control panel, allowing each door pocket to be opened individually or all at once