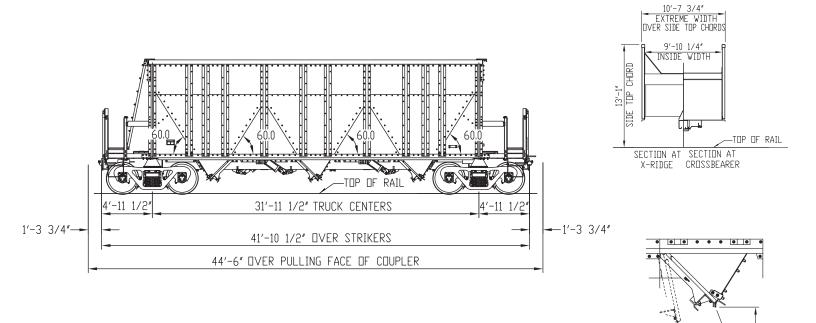

### **GENERAL DIMENSIONS**

| LENGTH                                                                                                         | Inside                                            | 32'-8 3/8"       |
|----------------------------------------------------------------------------------------------------------------|---------------------------------------------------|------------------|
|                                                                                                                | Truck Centers                                     | 31'-11 1/2"      |
|                                                                                                                | Over Strikers                                     | 41'-10 1/2"      |
|                                                                                                                | Over Pulling Face of Free Couplers                | 44' 6"           |
|                                                                                                                |                                                   |                  |
| WIDTH                                                                                                          | Inside                                            | 9'-10 1/4"       |
|                                                                                                                | Over Top Chords                                   | 10'-7 3/4"       |
|                                                                                                                | Over Side Ladder Fasteners (Extreme)              | 10'-7 3/4"       |
| The second s |                                                   |                  |
| HEIGHT                                                                                                         | Inside                                            | 13' 1"           |
|                                                                                                                | Rail to Top Chords                                | 9' 1/2"          |
|                                                                                                                | Rail to Top of Corner Connection (Extreme Height) | 12'-4 1/2"       |
|                                                                                                                |                                                   |                  |
| CAPACITY/<br>WEIGHTS                                                                                           | Cubic Capacity                                    | 2,430 Cubic Feet |
|                                                                                                                | Lightweight                                       | 55,600 Pounds    |
|                                                                                                                | Gross Rail Load                                   | 286,000 Pounds   |
|                                                                                                                | Load Limit                                        | 230,400 Pounds   |