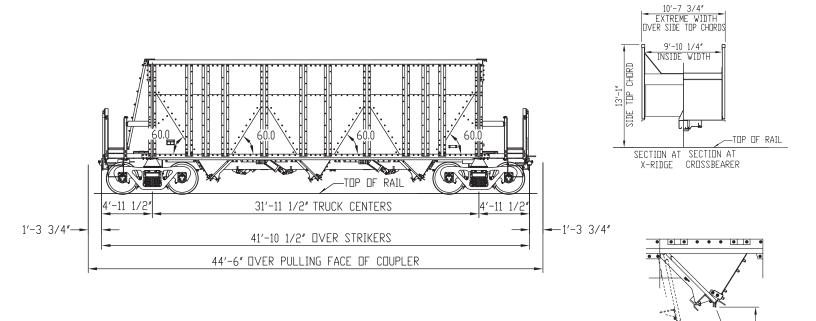

## **GENERAL DIMENSIONS**

| LENGTH                                                                                                           | Inside                                                                                                         | 32'-8 3/8"                                                                                                                                                                                                                                                                                                                                                                                                                                                                                                                                                                                                                                                                                                                                                                                                                                                                                                                                                                                                                                                                                                                                                                                                                                                                                                                                                                                                                                                                                                                                                                                                                                                                                                                                                                                                                                                                                                                                                                                                                                                                                                                          |
|------------------------------------------------------------------------------------------------------------------|----------------------------------------------------------------------------------------------------------------|-------------------------------------------------------------------------------------------------------------------------------------------------------------------------------------------------------------------------------------------------------------------------------------------------------------------------------------------------------------------------------------------------------------------------------------------------------------------------------------------------------------------------------------------------------------------------------------------------------------------------------------------------------------------------------------------------------------------------------------------------------------------------------------------------------------------------------------------------------------------------------------------------------------------------------------------------------------------------------------------------------------------------------------------------------------------------------------------------------------------------------------------------------------------------------------------------------------------------------------------------------------------------------------------------------------------------------------------------------------------------------------------------------------------------------------------------------------------------------------------------------------------------------------------------------------------------------------------------------------------------------------------------------------------------------------------------------------------------------------------------------------------------------------------------------------------------------------------------------------------------------------------------------------------------------------------------------------------------------------------------------------------------------------------------------------------------------------------------------------------------------------|
|                                                                                                                  | Truck Centers                                                                                                  | 31'-11 1/2"                                                                                                                                                                                                                                                                                                                                                                                                                                                                                                                                                                                                                                                                                                                                                                                                                                                                                                                                                                                                                                                                                                                                                                                                                                                                                                                                                                                                                                                                                                                                                                                                                                                                                                                                                                                                                                                                                                                                                                                                                                                                                                                         |
|                                                                                                                  | Over Strikers                                                                                                  | 41'-10 1/2"                                                                                                                                                                                                                                                                                                                                                                                                                                                                                                                                                                                                                                                                                                                                                                                                                                                                                                                                                                                                                                                                                                                                                                                                                                                                                                                                                                                                                                                                                                                                                                                                                                                                                                                                                                                                                                                                                                                                                                                                                                                                                                                         |
|                                                                                                                  | Over Pulling Face of Free Couplers                                                                             | 44' 6"                                                                                                                                                                                                                                                                                                                                                                                                                                                                                                                                                                                                                                                                                                                                                                                                                                                                                                                                                                                                                                                                                                                                                                                                                                                                                                                                                                                                                                                                                                                                                                                                                                                                                                                                                                                                                                                                                                                                                                                                                                                                                                                              |
|                                                                                                                  | The second s | <b>HESTANDAR (1997)</b> (1997) (1997) (1997) (1997) (1997) (1997) (1997) (1997) (1997) (1997) (1997) (1997) (1997) (1997) (1997) (1997) (1997) (1997) (1997) (1997) (1997) (1997) (1997) (1997) (1997) (1997) (1997) (1997) (1997) (1997) (1997) (1997) (1997) (1997) (1997) (1997) (1997) (1997) (1997) (1997) (1997) (1997) (1997) (1997) (1997) (1997) (1997) (1997) (1997) (1997) (1997) (1997) (1997) (1997) (1997) (1997) (1997) (1997) (1997) (1997) (1997) (1997) (1997) (1997) (1997) (1997) (1997) (1997) (1997) (1997) (1997) (1997) (1997) (1997) (1997) (1997) (1997) (1997) (1997) (1997) (1997) (1997) (1997) (1997) (1997) (1997) (1997) (1997) (1997) (1997) (1997) (1997) (1997) (1997) (1997) (1997) (1997) (1997) (1997) (1997) (1997) (1997) (1997) (1997) (1997) (1997) (1997) (1997) (1997) (1997) (1997) (1997) (1997) (1997) (1997) (1997) (1997) (1997) (1997) (1997) (1997) (1997) (1997) (1997) (1997) (1997) (1997) (1997) (1997) (1997) (1997) (1997) (1997) (1997) (1997) (1997) (1997) (1997) (1997) (1997) (1997) (1997) (1997) (1997) (1997) (1997) (1997) (1997) (1997) (1997) (1997) (1997) (1997) (1997) (1997) (1997) (1997) (1997) (1997) (1997) (1997) (1997) (1997) (1997) (1997) (1997) (1997) (1997) (1997) (1997) (1997) (1997) (1997) (1997) (1997) (1997) (1997) (1997) (1997) (1997) (1997) (1997) (1997) (1997) (1997) (1997) (1997) (1997) (1997) (1997) (1997) (1997) (1997) (1997) (1997) (1997) (1997) (1997) (1997) (1997) (1997) (1997) (1997) (1997) (1997) (1997) (1997) (1997) (1997) (1997) (1997) (1997) (1997) (1997) (1997) (1997) (1997) (1997) (1997) (1997) (1997) (1997) (1997) (1997) (1997) (1997) (1997) (1997) (1997) (1997) (1997) (1997) (1997) (1997) (1997) (1997) (1997) (1997) (1997) (1997) (1997) (1997) (1997) (1997) (1997) (1997) (1997) (1997) (1997) (1997) (1997) (1997) (1997) (1997) (1997) (1997) (1997) (1997) (1997) (1997) (1997) (1997) (1997) (1997) (1997) (1997) (1997) (1997) (1997) (1997) (1997) (1997) (1997) (1997) (1997) (1997) (1997) (1997) (1997) (1997) (1997) (1997) (19977) (19977) (19977) (1997) (1997) (1997) (1997) ( |
| WIDTH                                                                                                            | Inside                                                                                                         | 9′-10 1/4″                                                                                                                                                                                                                                                                                                                                                                                                                                                                                                                                                                                                                                                                                                                                                                                                                                                                                                                                                                                                                                                                                                                                                                                                                                                                                                                                                                                                                                                                                                                                                                                                                                                                                                                                                                                                                                                                                                                                                                                                                                                                                                                          |
|                                                                                                                  | Over Top Chords                                                                                                | 10'-7 3/4"                                                                                                                                                                                                                                                                                                                                                                                                                                                                                                                                                                                                                                                                                                                                                                                                                                                                                                                                                                                                                                                                                                                                                                                                                                                                                                                                                                                                                                                                                                                                                                                                                                                                                                                                                                                                                                                                                                                                                                                                                                                                                                                          |
|                                                                                                                  | Over Side Ladder Fasteners (Extreme)                                                                           | 10'-7 3/4"                                                                                                                                                                                                                                                                                                                                                                                                                                                                                                                                                                                                                                                                                                                                                                                                                                                                                                                                                                                                                                                                                                                                                                                                                                                                                                                                                                                                                                                                                                                                                                                                                                                                                                                                                                                                                                                                                                                                                                                                                                                                                                                          |
| and the second |                                                                                                                |                                                                                                                                                                                                                                                                                                                                                                                                                                                                                                                                                                                                                                                                                                                                                                                                                                                                                                                                                                                                                                                                                                                                                                                                                                                                                                                                                                                                                                                                                                                                                                                                                                                                                                                                                                                                                                                                                                                                                                                                                                                                                                                                     |
| HEIGHT                                                                                                           | Inside                                                                                                         | 13' 1"                                                                                                                                                                                                                                                                                                                                                                                                                                                                                                                                                                                                                                                                                                                                                                                                                                                                                                                                                                                                                                                                                                                                                                                                                                                                                                                                                                                                                                                                                                                                                                                                                                                                                                                                                                                                                                                                                                                                                                                                                                                                                                                              |
|                                                                                                                  | Rail to Top Chords                                                                                             | 9' 1/2"                                                                                                                                                                                                                                                                                                                                                                                                                                                                                                                                                                                                                                                                                                                                                                                                                                                                                                                                                                                                                                                                                                                                                                                                                                                                                                                                                                                                                                                                                                                                                                                                                                                                                                                                                                                                                                                                                                                                                                                                                                                                                                                             |
|                                                                                                                  | Rail to Top of Corner Connection (Extreme Height)                                                              | 12'-4 1/2"                                                                                                                                                                                                                                                                                                                                                                                                                                                                                                                                                                                                                                                                                                                                                                                                                                                                                                                                                                                                                                                                                                                                                                                                                                                                                                                                                                                                                                                                                                                                                                                                                                                                                                                                                                                                                                                                                                                                                                                                                                                                                                                          |
|                                                                                                                  |                                                                                                                |                                                                                                                                                                                                                                                                                                                                                                                                                                                                                                                                                                                                                                                                                                                                                                                                                                                                                                                                                                                                                                                                                                                                                                                                                                                                                                                                                                                                                                                                                                                                                                                                                                                                                                                                                                                                                                                                                                                                                                                                                                                                                                                                     |
| CAPACITY/<br>WEIGHTS                                                                                             | Cubic Capacity                                                                                                 | 2,490 Cubic Feet                                                                                                                                                                                                                                                                                                                                                                                                                                                                                                                                                                                                                                                                                                                                                                                                                                                                                                                                                                                                                                                                                                                                                                                                                                                                                                                                                                                                                                                                                                                                                                                                                                                                                                                                                                                                                                                                                                                                                                                                                                                                                                                    |
|                                                                                                                  | Lightweight                                                                                                    | 54,000 Pounds                                                                                                                                                                                                                                                                                                                                                                                                                                                                                                                                                                                                                                                                                                                                                                                                                                                                                                                                                                                                                                                                                                                                                                                                                                                                                                                                                                                                                                                                                                                                                                                                                                                                                                                                                                                                                                                                                                                                                                                                                                                                                                                       |
|                                                                                                                  | Gross Rail Load                                                                                                | 286,000 Pounds                                                                                                                                                                                                                                                                                                                                                                                                                                                                                                                                                                                                                                                                                                                                                                                                                                                                                                                                                                                                                                                                                                                                                                                                                                                                                                                                                                                                                                                                                                                                                                                                                                                                                                                                                                                                                                                                                                                                                                                                                                                                                                                      |
|                                                                                                                  | Load Limit                                                                                                     | 232,000 Pounds                                                                                                                                                                                                                                                                                                                                                                                                                                                                                                                                                                                                                                                                                                                                                                                                                                                                                                                                                                                                                                                                                                                                                                                                                                                                                                                                                                                                                                                                                                                                                                                                                                                                                                                                                                                                                                                                                                                                                                                                                                                                                                                      |