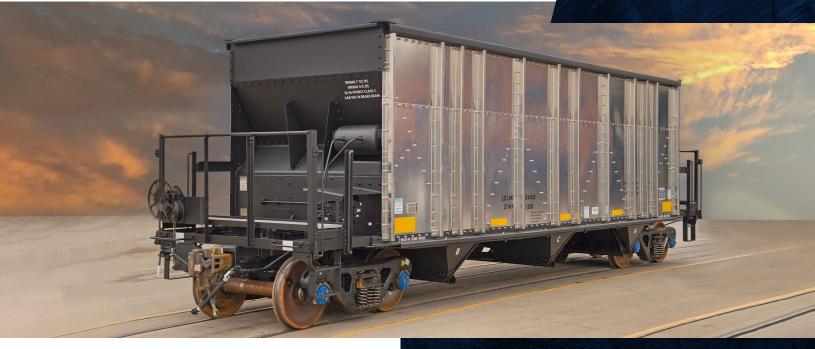

## **VERSAFLOOD II** HYBRID STEEL & ALUMINUM AGGREGATE HOPPER CARS

FreightCar America's VersaFlood II hybrid steel and aluminum aggregate hopper car offers superior load capacity.

Achieve maximum productivity with FreightCar America's VersaFlood II. The hybrid design combines light-weight aluminum and steel to stand up to the most corrosive and abrasive aggregate commodities carried. Available with optional transverse or longitudinal door systems with easy-to-use and reliable touch-pad controls on the patented Automatic Independent Door System.

## **OTHER FEATURES INCLUDE:**

- » Lightweight design which provides exceptional payload capacity and greater commodity options
- Superior strength and durability of our patented one-piece, cold-rolled center sill and mechanically fastened sides and ends
- » Proven mechanically fastened design with reinforced top-cord corner supports
- » Available transverse longitudinal door options
  - Automatic Independent Door System, featuring an all-in-one, touch-pad control panel, allowing each door pocket to be opened individually or all at once