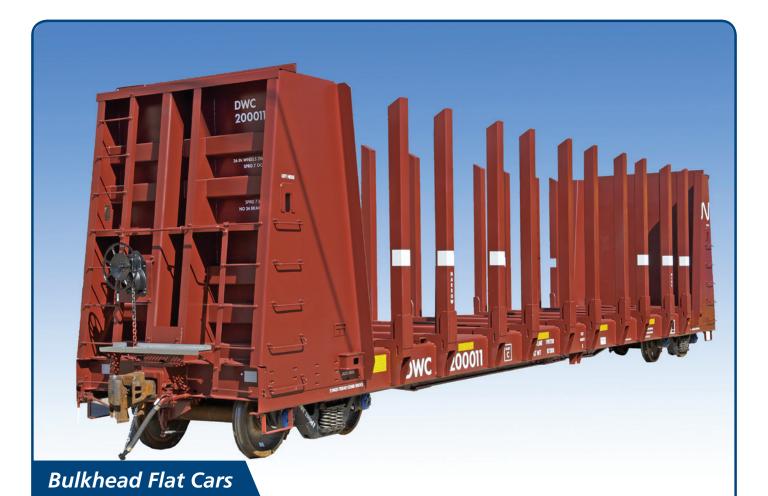

For more than 100 years FreightCar America and its predecessors have consistently offered durable, high quality flat car designs tailored to market demands and the needs of our customers. Our Bulkhead flat cars include 62' and 52' bulkhead flat car designs with side stanchions for carrying logs, pipe or other applicable

bulk products in accordance with our customers' requirements.

The 62-foot design features a nailable steel deck between wood faced bulkheads with stake pockets. The 52-foot car with stanchions has a steel deck and steel faced bulkheads.