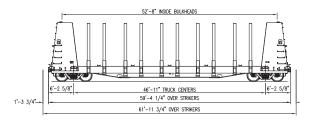

## 100 Ton 52' Bulkhead Flatcar With Stanchions

General Dimensions (Approximate)

| Length between bulkheads                                                        | 52' 8"        |
|---------------------------------------------------------------------------------|---------------|
| Truck centers                                                                   | 46' 11"       |
| Length over strikers                                                            | 59' 4-1/4"    |
| Length over pulling face of couplers                                            | 61' 11-3/4"   |
| Width over side sills                                                           | 9' 3"         |
| Width over side posts (extreme)                                                 | 10' 7-5/8"    |
| Width of bulkhead                                                               | 10' 7"        |
| Height, rail to top of steel deck                                               | 3' 8-3/4"     |
| Height, rail to top of bulkheads (extreme)14' 9"                                |               |
| Height, top of floor riser to top of bulkhead 10' $8\mbox{-}1\mbox{/}4\mbox{"}$ |               |
| Lightweight (estimated)                                                         | 86,000 lbs.   |
| Gross rail load                                                                 | .286,000 lbs. |
| Load limit                                                                      | 41 Cords      |