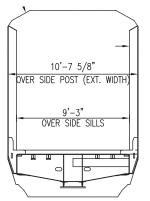

## 100 Ton 52' Bulkhead Flatcar With Stanchions

General Dimensions (Approximate)

| Length between bulkheads                                                        | 52' 8"        |
|---------------------------------------------------------------------------------|---------------|
| Truck centers                                                                   | 46' 11"       |
| Length over strikers                                                            | 59' 4-1/4"    |
| Length over pulling face of couplers                                            | 61' 11-3/4"   |
| Width over side sills                                                           | 9' 3"         |
| Width over side posts (extreme)                                                 | 10' 7-5/8"    |
| Width of bulkhead                                                               | 10' 7"        |
| Height, rail to top of steel deck                                               | 3' 8-3/4"     |
| Height, rail to top of bulkheads (extreme)14' 9"                                |               |
| Height, top of floor riser to top of bulkhead 10' $8\mbox{-}1\mbox{/}4\mbox{"}$ |               |
| Lightweight (estimated)                                                         | 86,000 lbs.   |
| Gross rail load                                                                 | .286,000 lbs. |
| Load limit                                                                      | 41 Cords      |