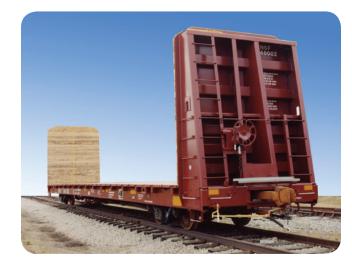

For more than 100 years FreightCar America and its predecessors have consistently offered durable, high quality flat car designs tailored to market demands and the needs of our customers. Our Bulkhead flat cars include 62' and 52' bulkhead flat car designs with side stanchions for carrying logs, pipe or other applicable

bulk products in accordance with our customers' requirements.

The 62-foot design features a nailable steel deck between wood faced bulkheads with stake pockets. The 52-foot car with stanchions has a steel deck and steel faced bulkheads.