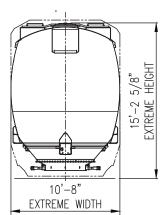

## Small Cube Covered Hopper Car

| General Dimensions (Nominal) |            |
|------------------------------|------------|
| Length inside                | 36' 6-1/4" |
| Length over strikers         | 39' 4"     |