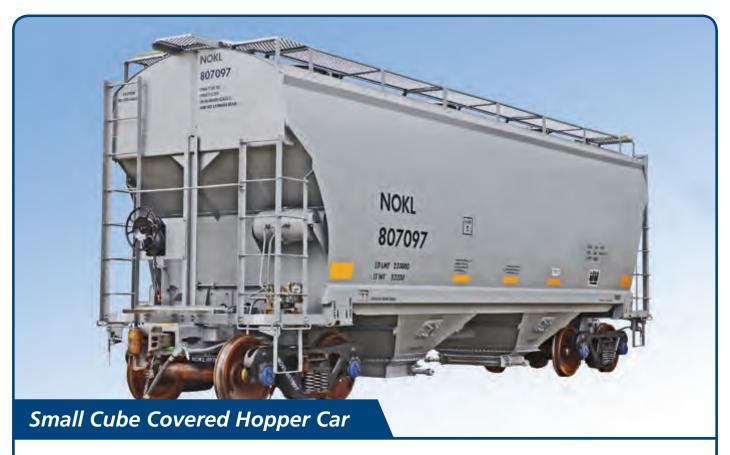

FreightCar America's small cube, high capacity covered hopper car is ideal for sand, cement, roofing granules and other dense dry cargos. This car incorporates the latest design and manufacturing techniques for a high quality, reliable railcar. It additionally features FreightCar America's patented, high strength cold-rolled steel center sill, which is stronger and lighter than conventional designs. This and other engineering features contribute to the car's reduced tare weight, yielding a highly productive payload capacity. This car also incorporates industry standard hatch covers and discharge gates.