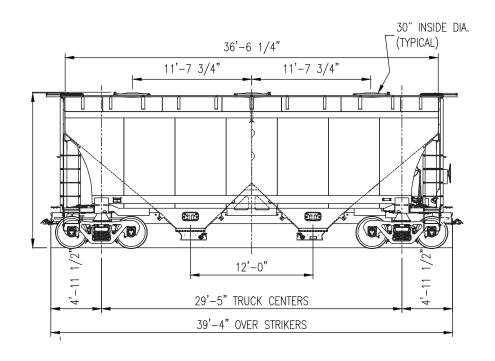

## Small Cube Covered Hopper Car

| General Dimensions (Nominal) |            |
|------------------------------|------------|
| Length inside                | 36' 6-1/4" |
| Length over strikers         | 39' 4"     |